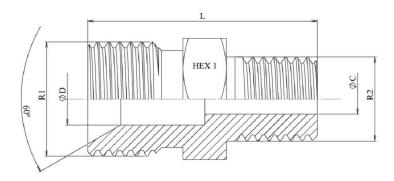

## Reducer adaptor BSP male (60°)-BSPT male

Carbon steel

| Part n <sup>o</sup> | R1        | R2        | L  | HEX 1 | ØC | ØD   |
|---------------------|-----------|-----------|----|-------|----|------|
|                     |           |           |    |       |    |      |
| A10220406           | 1/4" BSP  | 3/8" BSPT | 32 | 17    | 8  | 6    |
| A10220604           | 3/8" BSP  | 1/4" BSPT |    |       |    |      |
| A10220608           | 3/8" BSP  | 1/2" BSPT | 38 | 22    | 12 | 8    |
| A10220612           | 3/8" BSP  | 3/4" BSPT | 40 | 27    | 16 | 8    |
| A10220804           | 1/2" BSP  | 1/4" BSPT | 37 | 22    | 6  | 11   |
| A10220812           | 1/2" BSP  | 3/4" BSPT | 42 | 27    | 16 | 11   |
| A10221216           | 3/4" BSP  | 1" BSPT   | 50 | 36    | 22 | 16   |
| A10221612           | 1" BSP    | 3/4" BSPT |    |       |    |      |
| A10222016           | 1"1/4 BSP | 1" BSPT   | 56 | 46    | 22 | 28,5 |
| A10222432           | 1"1/2 BSP | 2" BSPT   | 63 | 60    | 46 | 33   |