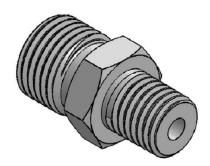

## Reducer adaptor BSP male (60°)-BSPT male

Carbon steel

| Part n <sup>o</sup> | R1        | R2        | L  | HEX 1 | ØC | ØD   |
|---------------------|-----------|-----------|----|-------|----|------|
|                     |           |           |    |       |    |      |
| A10220406           | 1/4" BSP  | 3/8" BSPT | 32 | 17    | 8  | 6    |
| A10220604           | 3/8" BSP  | 1/4" BSPT |    |       |    |      |
| A10220608           | 3/8" BSP  | 1/2" BSPT | 38 | 22    | 12 | 8    |
| A10220612           | 3/8" BSP  | 3/4" BSPT | 40 | 27    | 16 | 8    |
| A10220804           | 1/2" BSP  | 1/4" BSPT | 37 | 22    | 6  | 11   |
| A10220812           | 1/2" BSP  | 3/4" BSPT | 42 | 27    | 16 | 11   |
| A10221216           | 3/4" BSP  | 1" BSPT   | 50 | 36    | 22 | 16   |
| A10221612           | 1" BSP    | 3/4" BSPT |    |       |    |      |
| A10222016           | 1"1/4 BSP | 1" BSPT   | 56 | 46    | 22 | 28,5 |
| A10222432           | 1"1/2 BSP | 2" BSPT   | 63 | 60    | 46 | 33   |